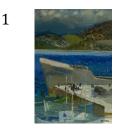

#### Guy BARDONE (French, 1927 - 2015)

*Le cargo a Quai - Karpathos- Grece*, 1983 Signed lower right, "Bardone" Oil on canvas 21.75 x 15 in 55.2 x 38.1 cm (F8940)

**Guy BARDONE (French, 1927 - 2015)** 

2