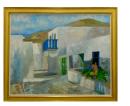

# Guy BARDONE (French, 1927 - 2015)

Ruelle a Folegandros, 1989 Signed lower right, "Bardone" Oil on canvas 24 x 15 in 61 x 38.1 cm (F9787)