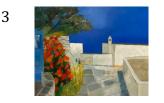

# Guy BARDONE (French, 1927 - 2015)

Ruelle au geranium - Serifos - Gréco, 1993 Signed lower middle "Bardone" Oil on canvas Canvas size: 45.25 x 57.5 in 114.9 x 146.1 cm Framed size: 52.25 x 64.5 (D188-CC)