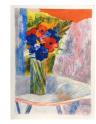

#### **Guy BARDONE (French, 1927 - 2015)** *Anemones,* 1990 Signed lower right in pencil, "Bardone"

Signed lower right in pencil, "Bardone" Limited edition French lithograph on Arches paper Image size: 26.5 x 19.5 in Sheet size: 29.75 x 22.125 in 75.6 x 55.9 cm Edition of 120 (#66/120) (F9743)