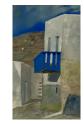

# Guy BARDONE (French, 1927 - 2015)

Ruelle au geranium - Serifos - Gréco, 1993 Signed lower middle "Bardone" Oil on canvas Canvas size: 45.25 x 57.5 in 114.9 x 146.1 cm Framed size: 52.25 x 64.5 (D188-CC)