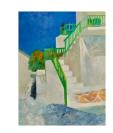

4

Les rampes vertes (Folegandros- Grece), 1990 Signed lower left, "Bardone" Oil on canvas 45.5 x 35 x 1 in 115.6 x 88.9 x 2.5 cm (F9749)