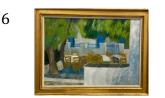

### Guy BARDONE (French, 1927 - 2015)

*La conversation (Folegandros)*, 1990 Signed & dated lower left, "Bardone" Oil on canvas Canvas size: 51 x 63.75 in 129.5 x 161.9 cm Framed size: 60.5 x 73.25 in (F9744)